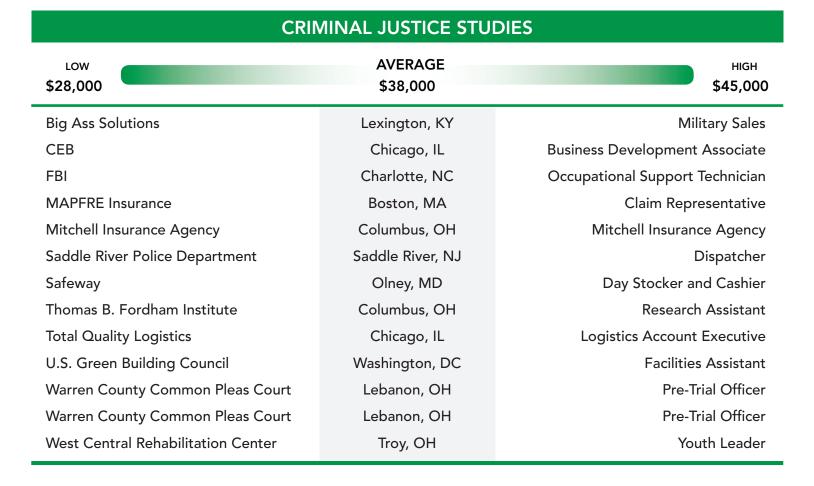

| AVERAGE<br>\$49,923 | ні <b>д</b> н<br>\$56,000                                            |  |
| Hyland Software                         | West Lake, OH       | Solution Developer                                                   |  |
| Johnson & Johnson                       | Cincinnati, OH      | Information Technology Leadership<br>Development Program Participant |  |
| Tellon Trading                          | Norcross, GA        | Java Back-End Developer                                              |  |
| Tutorgen                                | Ft Thomas, KY       | Software Engineer                                                    |  |
| University of Dayton Research Institute | Dayton, OH          | Software Engineer                                                    |  |



|                       | ECONOMICS    |                             |
|-----------------------|--------------|-----------------------------|
| Echo Global Logistics | Troy, OH     | Client Sales Representative |
| Morgan Stanley        | Columbus, OH | Operations Management       |

| ENGLISH                                            |                     |                            |
|----------------------------------------------------|---------------------|----------------------------|
| LOW<br>\$27,000                                    | AVERAGE<br>\$32,333 | HIGH<br>\$37,000           |
| AmeriCorps                                         | Cleveland, OH       | Ohio College Guide         |
| AmeriCorps                                         | New York City, NY   | City Year Co